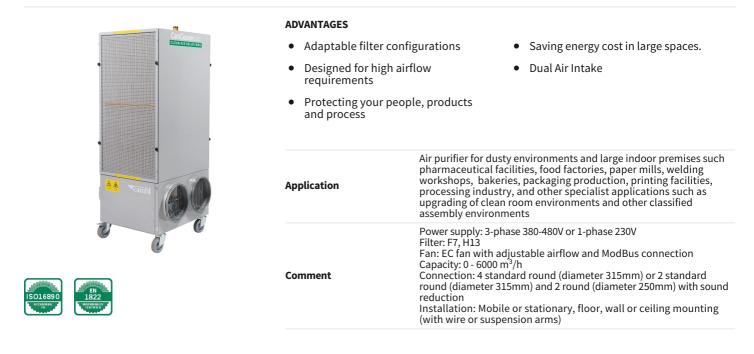

## CC 6000





| Art. No. | Туре                                 | Dimensions WxHxD (mm) | Sound level (dB) | Power Consumption (W) | Weight (kg) | Air Volume (m³/h) |
|----------|--------------------------------------|-----------------------|------------------|-----------------------|-------------|-------------------|
| 94000001 | CC 6000 230V, 1 phase                | 798x1968x820          | 0-67             | 887                   | 130         | 6000              |
| 9400002  | CC 6000 380-400V, 3 phase            | 798x1968x820          | 0-67             | 887                   | 130         | 6000              |
| 9400003  | CC 6000 230V, 1 phase Horizontal     | 1262x1359x829         | 0-67             | 887                   | 130         | 6000              |
| 94000004 | CC 6000 380-400V, 3